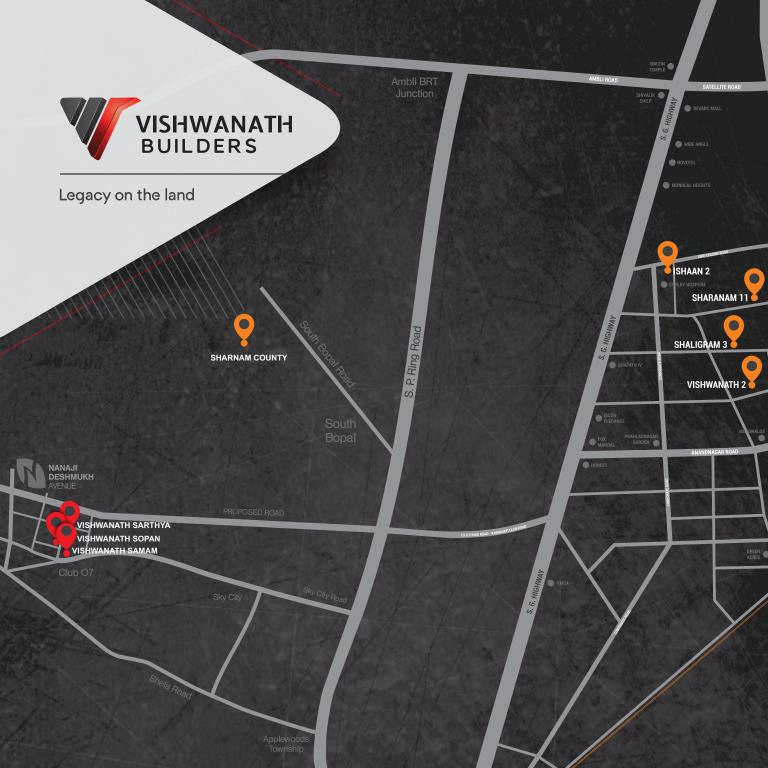

The development of Bopal started when Ahmedabad witnessed one of the most striking infrastructural additions in its history. The 96 kilometre Sardar Patel Ring Road. As Bopal developed, so did its surrounding areas. Soon, South Bopal came to force and became the talk of the town for a long time. Today, Shela, Bopal and South Bopal are witnessing a great infrastructural shift and are taken by a wave of development.

The construction of SP ring road was completed by 2009 and along with its functioning the 100 meters patch from Bopal over-bridge to Ghuma saw a rapid growth and development of commercial complexes, hospitals and various other structures.

Today the road is known as Bopal-Ghuma road which was earlier known as Sharnam road. With this, the Gymkhana road started to develop and thus, South Bopal has become one of the most important areas of Ahmedabad. From 2009 to 2013, Bopal and South Bopal's real estate saw soaring hike in prices. Real estate developers started buying huge chunks of lands and developed commercial, residential and various other developmental schemes.

After the development of the SP ring road, if there has been a major development in any nearby areas, it is the development of South Bopal. This is because South Bopal is adjacent to the ring road. Apart from the ring road, South Bopal enjoys the benefit of its close-by locations of Shela, Ghuma, Shilaj and Ambli. Shela, Ghuma and Shilaj have been declared independent zones by the Gujarat State Government. Due to the cost of land being higher in these areas, housing schemes for middle as well as upper middle-class have been launched. Considering this major fact, 2BHK and 3BHK flats range from 45 lacs to 65 lacs in South Bopal. Certain developers have schemes with even expensive housing because of higher quality and designing used to build swanky and suave flats.